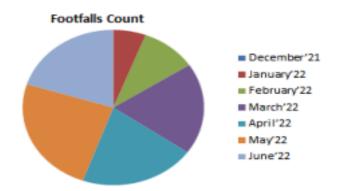

### TAGORE CENTRAL LIBRARY (Per Day Physical Footfalls)

| Sl. No.  | Month & Year                                    | Users             |
|----------|-------------------------------------------------|-------------------|
| 01.      | December'21                                     | 3599              |
| 02.      | January'22                                      | 1189              |
| 03.      | February'22                                     | 2064              |
| 04.      | March'22                                        | 3786              |
| 05.      | April'22                                        | 4104              |
| 06.      | May'22                                          | 4899              |
| 07.      | June'22                                         | 3923              |
|          | TOTAL                                           | 23564             |
| Total ph | ysical access by users 23564/155 working days = | 152 usage per day |