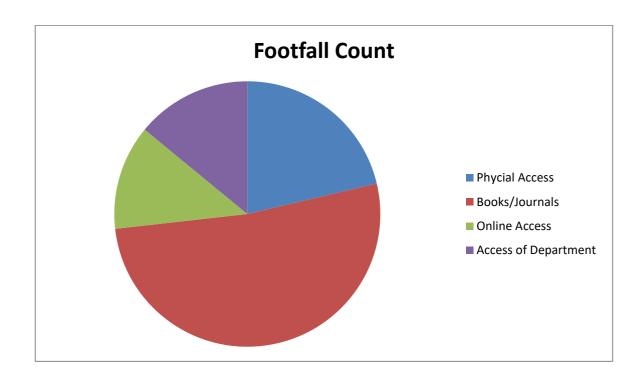

#### **Overall Per day Footfalls**

| Physical access of the Tagore Central library | 152 |
|-----------------------------------------------|-----|
| Average books in circulation per day          | 370 |
| Online Access of e-Books/e-Journals           | 91  |
| Access through Departmental library           | 100 |
| TOTAL FOOTFALLS PER DAY                       | 713 |
|                                               |     |