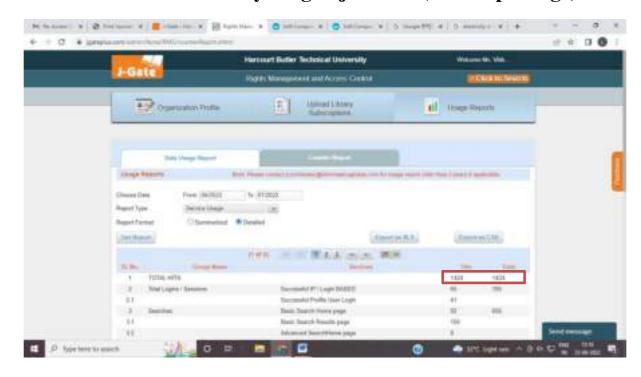

#### **Overall Per day Footfalls**

| Physical access of the Tagore Central library | 152 |
|-----------------------------------------------|-----|
| Average books in circulation per day          | 370 |
| Online Access of e-Books/e-Journals           | 91  |
| Access through Departmental library           | 100 |
| TOTAL FOOTFALLS PER DAY                       | 713 |
|                                               |     |